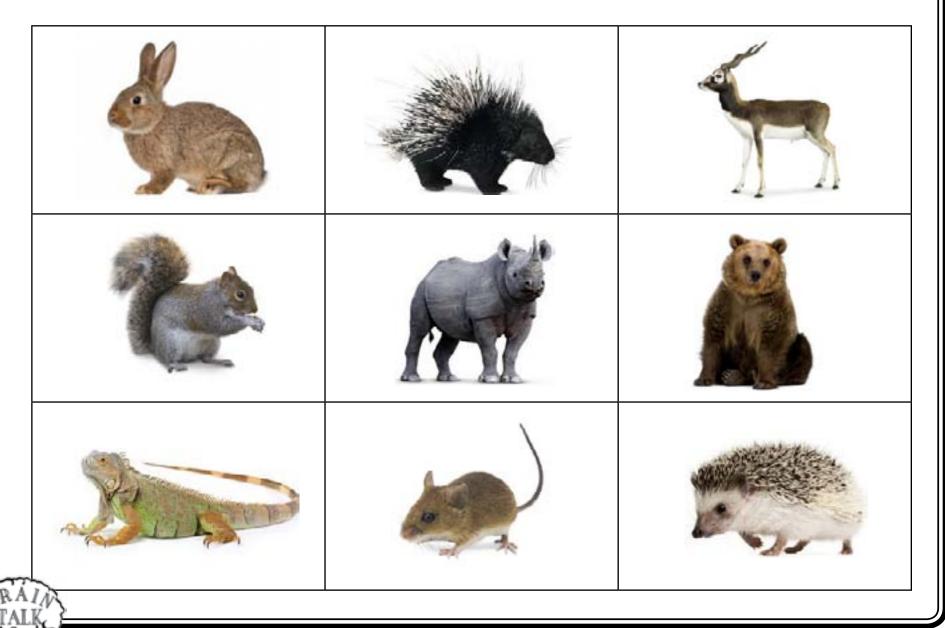

## Animal MYG Moments

Choose three of these animals to cut out and place in the Animal Myg Moment chart.